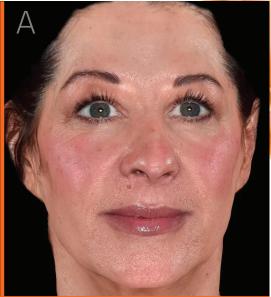

### **BEFORE AND AFTER PICTURES**

2 sessions - 6 weeks apart
Full face with 5 tubes
9 to 10cc total volume
AFTER photos: 15-month
follow-up based on the
last session