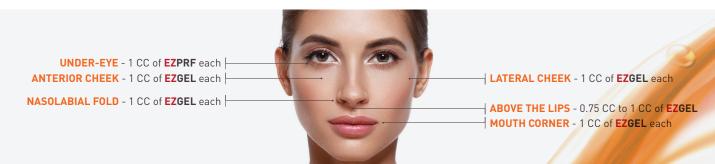

#### INJECTIONS:

- 1 CC of **EZPRF** under each eye (total of 2 CC).
- 0.75 to 1 CC of **EZGEL** above the lips.
- 1 CC of **EZGEL** at each mouth corner (total of 2 CC).
- 1 CC of **EZGEL** at each lateral cheek (total of 2 CC).
- 1 CC of **EZGEL** at each anterior cheek (total of 2 CC).
- 1 CC of **EZGEL** at each nasolabial fold (total of 2 CC).