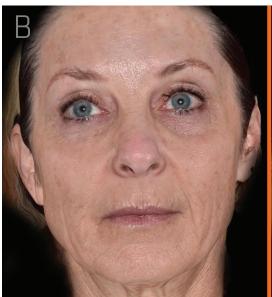

### **BEFORE AND AFTER PICTURES**

2 sessions - 6 weeks apart
Full face with 5 tubes
9 to 10cc total volume
AFTER photos: 15-month
follow-up based on the
last session