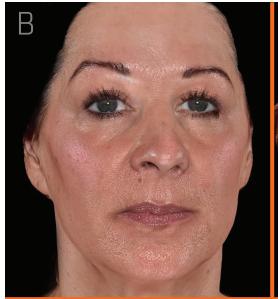

### **BEFORE AND AFTER PICTURES**

2 sessions - 6 weeks apart
Full face with 5 tubes
9 to 10cc total volume
AFTER photos: 15-month
follow-up based on the
last session